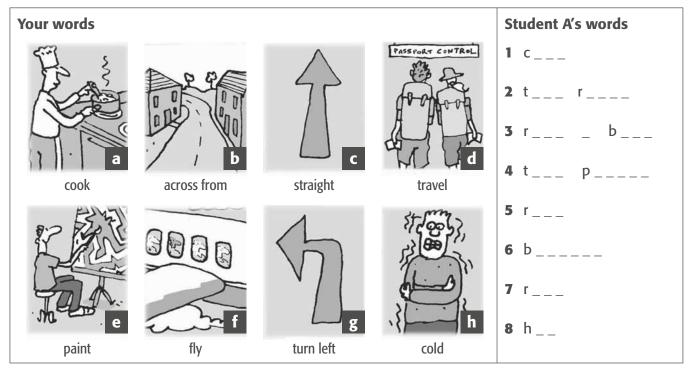

Practical English How do you spell it?

B

B

Communicative Happy families

2

Communicative What is it?

2

|                                                                                               | nck Gregson                                                                                          | name       Amanda         age       address         address       65 Hanover Street         Edinburgh       zip code         e-mail       amanda@btinter.co.uk                                                                                                                                                                                                                                                                                                                                                                                                                                                                                                                                                                                                                                                                                                                                                                                                                                                                                                                                                                                                                                                                                                                                                                                                                                                                                                                                                                                                                                                                                                                                                                                                                                                                                                                                                                                                                                                                                                                                                     |
|-----------------------------------------------------------------------------------------------|------------------------------------------------------------------------------------------------------|--------------------------------------------------------------------------------------------------------------------------------------------------------------------------------------------------------------------------------------------------------------------------------------------------------------------------------------------------------------------------------------------------------------------------------------------------------------------------------------------------------------------------------------------------------------------------------------------------------------------------------------------------------------------------------------------------------------------------------------------------------------------------------------------------------------------------------------------------------------------------------------------------------------------------------------------------------------------------------------------------------------------------------------------------------------------------------------------------------------------------------------------------------------------------------------------------------------------------------------------------------------------------------------------------------------------------------------------------------------------------------------------------------------------------------------------------------------------------------------------------------------------------------------------------------------------------------------------------------------------------------------------------------------------------------------------------------------------------------------------------------------------------------------------------------------------------------------------------------------------------------------------------------------------------------------------------------------------------------------------------------------------------------------------------------------------------------------------------------------------|
|                                                                                               | shington, D.C. 20510                                                                                 | zip code<br>e-mail amanda@btinter.co.uk                                                                                                                                                                                                                                                                                                                                                                                                                                                                                                                                                                                                                                                                                                                                                                                                                                                                                                                                                                                                                                                                                                                                                                                                                                                                                                                                                                                                                                                                                                                                                                                                                                                                                                                                                                                                                                                                                                                                                                                                                                                                            |
| egistratio                                                                                    | n card                                                                                               | 4 flight booking 5                                                                                                                                                                                                                                                                                                                                                                                                                                                                                                                                                                                                                                                                                                                                                                                                                                                                                                                                                                                                                                                                                                                                                                                                                                                                                                                                                                                                                                                                                                                                                                                                                                                                                                                                                                                                                                                                                                                                                                                                                                                                                                 |
| name                                                                                          | Blanca Torres Martinez                                                                               | nationality Italian                                                                                                                                                                                                                                                                                                                                                                                                                                                                                                                                                                                                                                                                                                                                                                                                                                                                                                                                                                                                                                                                                                                                                                                                                                                                                                                                                                                                                                                                                                                                                                                                                                                                                                                                                                                                                                                                                                                                                                                                                                                                                                |
| nationality                                                                                   | Spanish                                                                                              | address Piazza Savonarola 8                                                                                                                                                                                                                                                                                                                                                                                                                                                                                                                                                                                                                                                                                                                                                                                                                                                                                                                                                                                                                                                                                                                                                                                                                                                                                                                                                                                                                                                                                                                                                                                                                                                                                                                                                                                                                                                                                                                                                                                                                                                                                        |
| address                                                                                       |                                                                                                      | Cesena David                                                                                                                                                                                                                                                                                                                                                                                                                                                                                                                                                                                                                                                                                                                                                                                                                                                                                                                                                                                                                                                                                                                                                                                                                                                                                                                                                                                                                                                                                                                                                                                                                                                                                                                                                                                                                                                                                                                                                                                                                                                                                                       |
|                                                                                               |                                                                                                      | zip code 2431 South Hall Road                                                                                                                                                                                                                                                                                                                                                                                                                                                                                                                                                                                                                                                                                                                                                                                                                                                                                                                                                                                                                                                                                                                                                                                                                                                                                                                                                                                                                                                                                                                                                                                                                                                                                                                                                                                                                                                                                                                                                                                                                                                                                      |
| zip code                                                                                      | 23004                                                                                                | age 47. Santa Barbara, California 9310.                                                                                                                                                                                                                                                                                                                                                                                                                                                                                                                                                                                                                                                                                                                                                                                                                                                                                                                                                                                                                                                                                                                                                                                                                                                                                                                                                                                                                                                                                                                                                                                                                                                                                                                                                                                                                                                                                                                                                                                                                                                                            |
| age                                                                                           |                                                                                                      | <u>married</u>                                                                                                                                                                                                                                                                                                                                                                                                                                                                                                                                                                                                                                                                                                                                                                                                                                                                                                                                                                                                                                                                                                                                                                                                                                                                                                                                                                                                                                                                                                                                                                                                                                                                                                                                                                                                                                                                                                                                                                                                                                                                                                     |
| married                                                                                       | no                                                                                                   | e-mail marabini@pippo.it                                                                                                                                                                                                                                                                                                                                                                                                                                                                                                                                                                                                                                                                                                                                                                                                                                                                                                                                                                                                                                                                                                                                                                                                                                                                                                                                                                                                                                                                                                                                                                                                                                                                                                                                                                                                                                                                                                                                                                                                                                                                                           |
| cell phone<br>number                                                                          | 07640 - 781234                                                                                       | home number 07412-886191                                                                                                                                                                                                                                                                                                                                                                                                                                                                                                                                                                                                                                                                                                                                                                                                                                                                                                                                                                                                                                                                                                                                                                                                                                                                                                                                                                                                                                                                                                                                                                                                                                                                                                                                                                                                                                                                                                                                                                                                                                                                                           |
| .1                                                                                            |                                                                                                      |                                                                                                                                                                                                                                                                                                                                                                                                                                                                                                                                                                                                                                                                                                                                                                                                                                                                                                                                                                                                                                                                                                                                                                                                                                                                                                                                                                                                                                                                                                                                                                                                                                                                                                                                                                                                                                                                                                                                                                                                                                                                                                                    |
| e-mail<br>B                                                                                   |                                                                                                      | 2                                                                                                                                                                                                                                                                                                                                                                                                                                                                                                                                                                                                                                                                                                                                                                                                                                                                                                                                                                                                                                                                                                                                                                                                                                                                                                                                                                                                                                                                                                                                                                                                                                                                                                                                                                                                                                                                                                                                                                                                                                                                                                                  |
| B<br>Mr. Ja<br>800                                                                            | nck<br>West Avenue<br>shington, D.C. 20510                                                           | name Amanda Brown<br>age 18<br>address 65 Hanover Street<br>Edinburgh<br>zip code EH3 OJX<br>e-mail                                                                                                                                                                                                                                                                                                                                                                                                                                                                                                                                                                                                                                                                                                                                                                                                                                                                                                                                                                                                                                                                                                                                                                                                                                                                                                                                                                                                                                                                                                                                                                                                                                                                                                                                                                                                                                                                                                                                                                                                                |
| B<br>Mr. Ja<br>800                                                                            | West Avenue<br>shington, D.C. 20510<br>on card                                                       | 2<br>To name Amanda Brown<br>age 18                                                                                                                                                                                                                                                                                                                                                                                                                                                                                                                                                                                                                                                                                                                                                                                                                                                                                                                                                                                                                                                                                                                                                                                                                                                                                                                                                                                                                                                                                                                                                                                                                                                                                                                                                                                                                                                                                                                                                                                                                                                                                |
| B<br>Mr. Ja<br>800<br>Was<br>registratio                                                      | West Avenue<br>shington, D.C. 20510                                                                  | Image: Base of the second |
| B<br>Mr. Ja<br>800<br>Was<br>registratio                                                      | West Avenue<br>shington, D.C. 20510<br>n card<br>Blanca Torres Martinez                              | Image: Base of the second |
| B<br>Mr. Ja<br>800<br>Was<br>registratio                                                      | West Avenue<br>shington, D.C. 20510<br>on card                                                       | Image 18   address 18   address 5   Inight booking                                                                                                                                                                                                                                                                                                                                                                                                                                                                                                                                                                                                                                                                                                                                                                                                                                                                                                                                                                                                                                                                                                                                                                                                                                                                                                                                                                                                                                                                       |
| B<br>Mr. Ja<br>800<br>Was<br>registratio                                                      | West Avenue<br>shington, D.C. 20510<br>on card<br>Blanca Torres Martinez<br>Alameda 51<br>Jaen       | Image 18   address 18   address 65   Hanover Street   Eig code   Manda Brown   age   18   address   19   10   10   10   10   10   11   12   13   14   15   16   16   17   18   10   10   10   11   12   13   14   15   16   16   16   17   18   19   10   10   10   10   11   12   13   14   15   16   17   18   19   10   10   10   10   11   12   13   14   15   16   16   17   18   19   10   10   10   10   10   10   10   10   10   11   12   13   14   15   16   16   17   18   19   10 <t< td=""></t<>                                                                                                                                                                                                                                                                                                                                                                                                                                                                                                                                                                                                                                                                                                                                                                                                                                                                                                                                                                                                                                                                                                                                                                                                                                                                                                                                                                                                                                                                                                                                                                                                      |
| B<br>Mr. Ja<br>800<br>Was<br>cegistratio<br>name<br>nationality<br>address                    | West Avenue<br>shington, D.C. 20510<br>on card<br>Blanca Torres Martinez<br>Alameda 51               | Image                                                                                                                                                                                                                                                                                                                                                                                                                                                                                                                                                                                                                                                                                                                                                                                                                                                                                                                                                                                                                                                                                                                                                                                                                                                                    |
| B<br>Mr. Ja<br>800<br>Was<br>cegistratio<br>name<br>nationality<br>address<br>zip code        | West Avenue<br>shington, D.C. 20510<br>on card<br>Blanca Torres Martinez<br>Alameda 51<br>Jaen       | Image       Amanda Brown         address       Amanda Brown         address       18         address       65 Hanover Street         Edinburgh       EH3 OJX         e-mail       EH3 OJX         flight booking       Image         name       Patrizio Marabini         nationality       Italian         address       EM3 OJX         Sign to booking       Image         Image       Amanda Brown         Image       Image                                                                                                                                                                                                                                                                                                                                                                                                                                                                                                                                                                                                                                                                                                                                                                                                                                                                                                                                                                                                                                                                                                                                                                                                                                                                                                                                                                                                                                                                                                                                                                                                                                                                                   |
| B<br>Mr. Ja<br>800<br>Was<br>registratio<br>name<br>nationality<br>address<br>zip code<br>age | West Avenue<br>shington, D.C. 20510<br>on card<br>Blanca Torres Martinez<br>Alameda 51<br>Jaen<br>24 | Image Amanda Brown   address 18   address 65 Hanover Street   Edinburgh EH3 OJX   Email EH3 OJX                                                                                                                                                                                                                                                                                                                                                                                                                                                                                                                                                                                                                                                                                                                                                                                                                                                                                                                                                                                                                                                                                                                                                                                                                                                                                                                                                                                                                                                                                                                                                                                                                                                                                                                                                                                                                                                                                                                                                                                                                    |